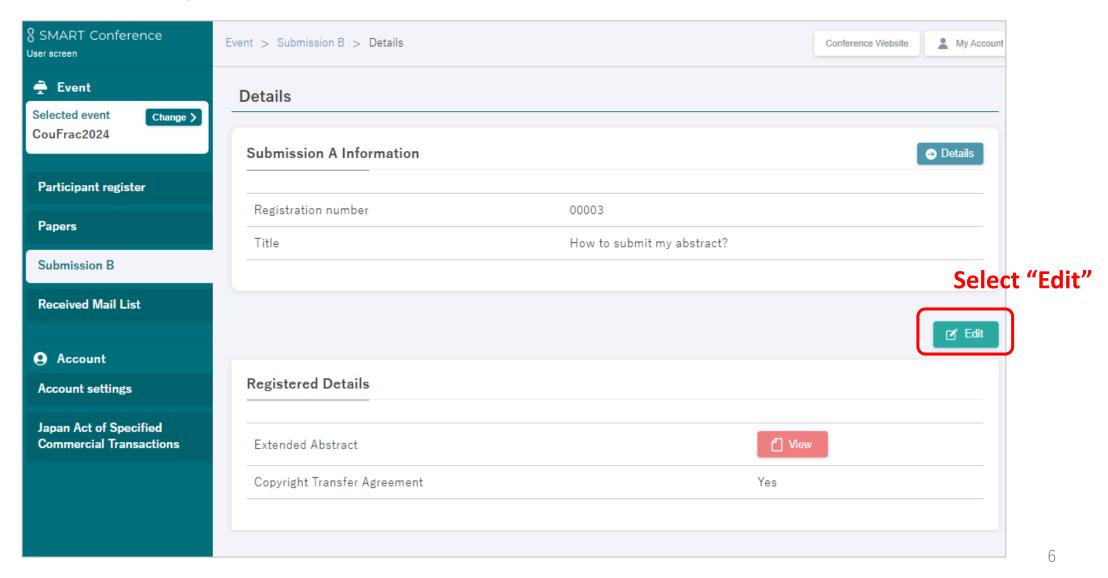

## How to edit your extended abstract? (1)

#### Your abstract is listed in your account.

### How to edit your extended abstract? (2)