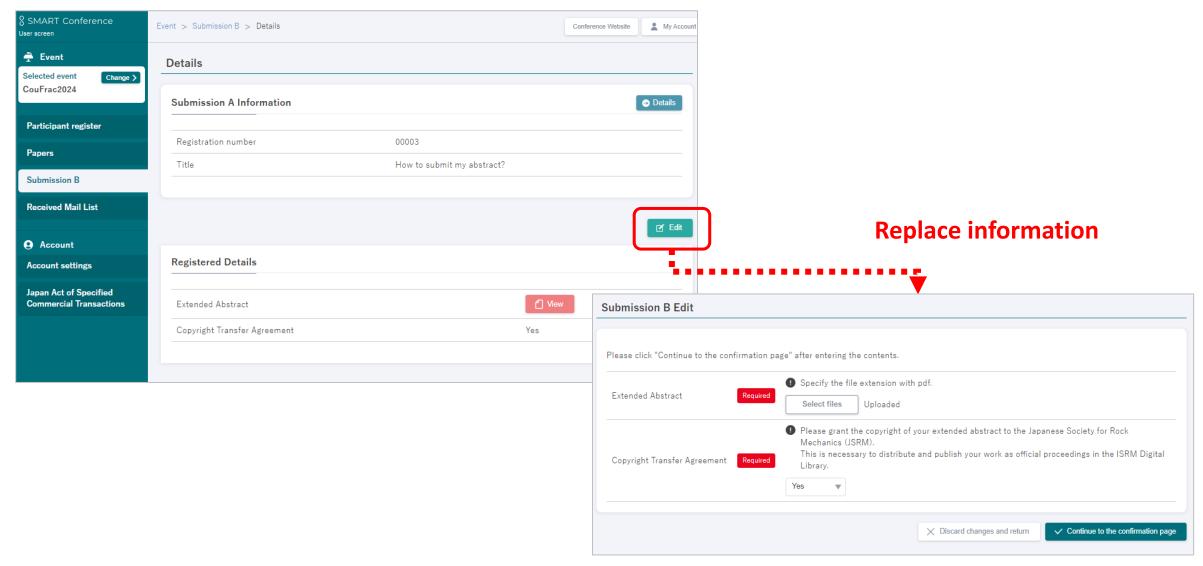

### How to edit your extended abstract? (2)

# How to Submit your abstract? (4) – Enter your paper information

Upload your extended abstract and agree to transfer the copyright of your paper to the JSRM. And then, click "Continue to the confirmation page"