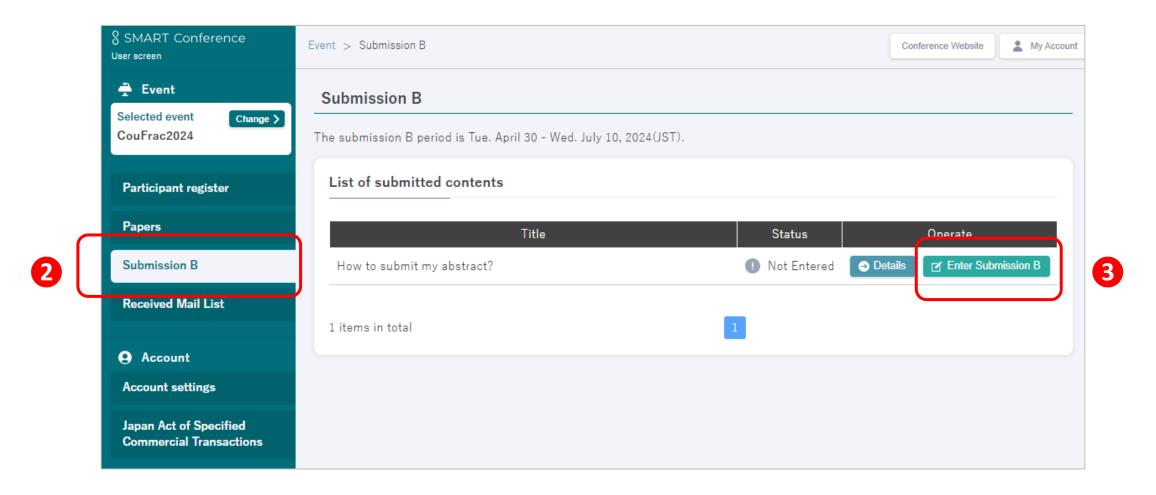

## How to Submit your Extended abstract? (3) – Submission

#### Select "Submission B" and click "Enter Submission B" to submit your extended abstract