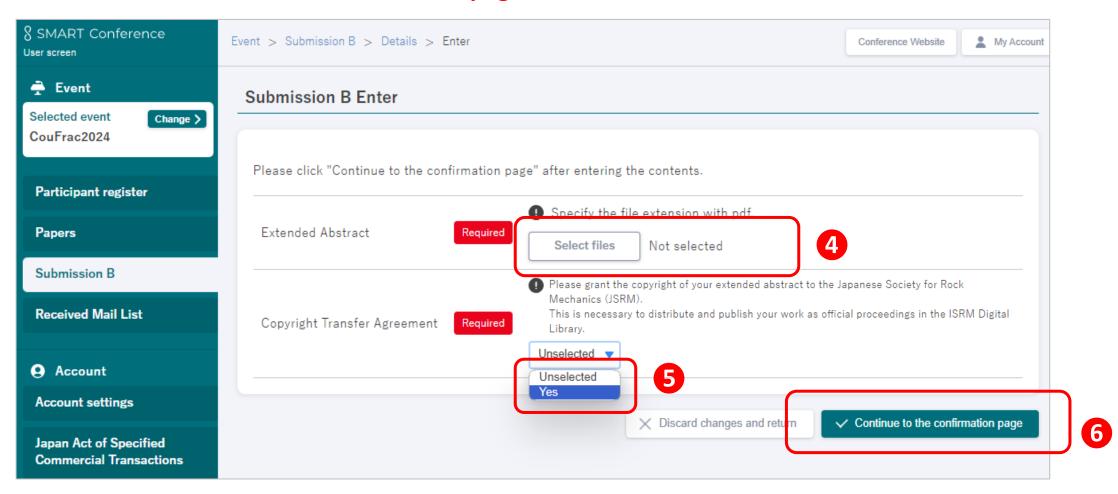

# How to Submit your abstract? (4) – Enter your paper information

Upload your extended abstract and agree to transfer the copyright of your paper to the JSRM. And then, click "Continue to the confirmation page"