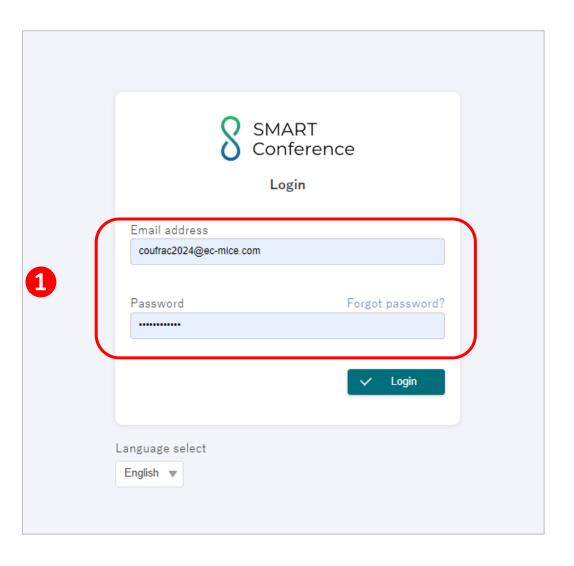

# How to Submit your Extended abstract? (1) – Login

Log-in your account https://smartconf.jp/auth