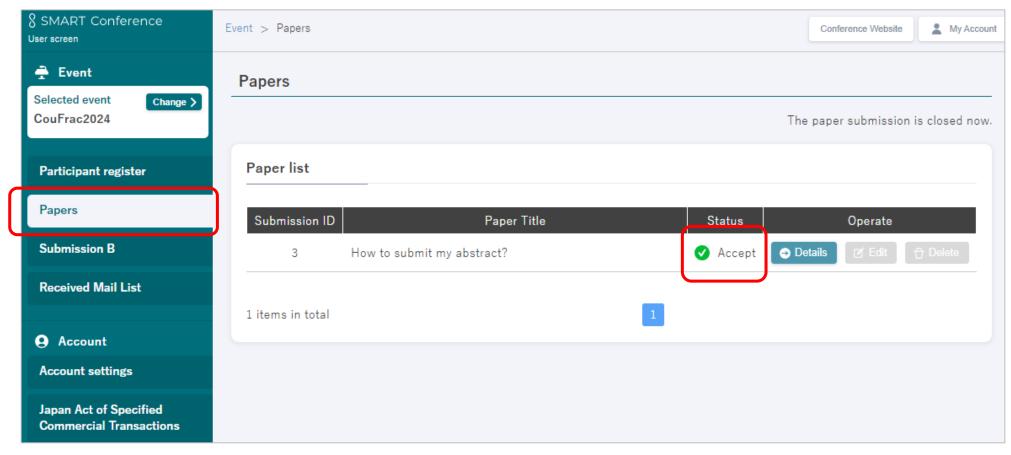

### How to Submit your Extended abstract? (2) – Make sure your status

#### You will find the result if your abstract is accepted.

\*Comments from the committee can be found in the notification of acceptance (sent by Email). In case you received the notification email with "Accept with revision", please write your extended abstract with their suggestions or advice. (No need resubmission of abstract)