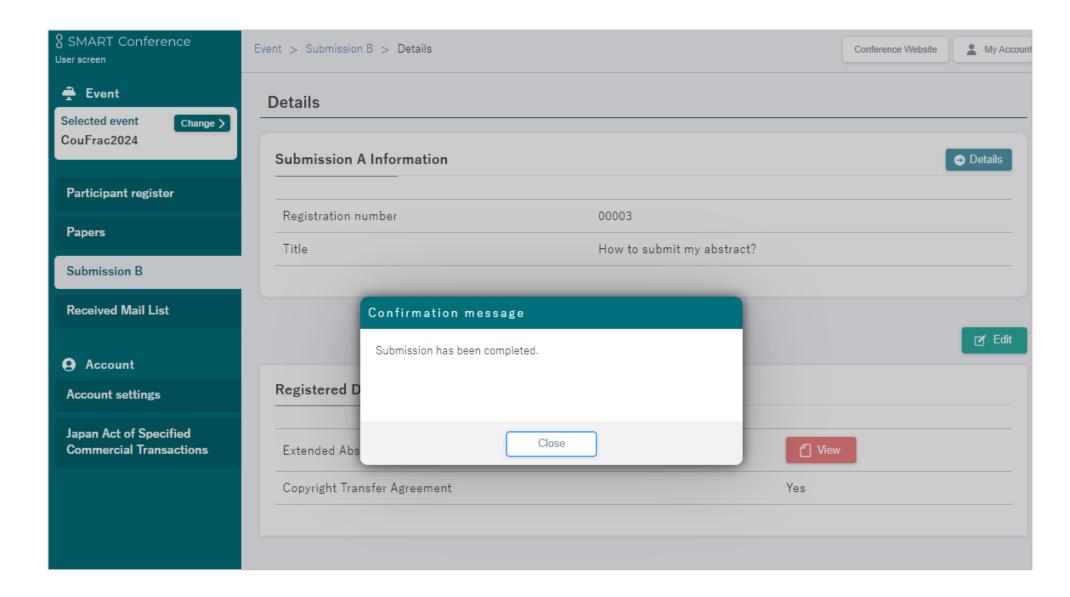

Extended abstract? (2) – Make sure your status

#### You will find the result if your abstract is accepted.

\*Comments from the committee can be found in the notification of acceptance (sent by Email). In case you received the notification email with "Accept with revision", please write your extended abstract with their suggestions or advice. (No need resubmission of abstract)



## How to Submit your Extended abstract? (3) – Submission

#### Select "Submission B" and click "Enter Submission B" to submit your extended abstract



# How to Submit your abstract? (4) – Enter your paper information

Upload your extended abstract and agree to transfer the copyright of your paper to the JSRM. And then, click "Continue to the confirmation page"



# How to Submit your abstract? (5) – Complete!



## How to edit your extended abstract? (1)

#### Your abstract is listed in your account.



### How to edit your extended abstract? (2)